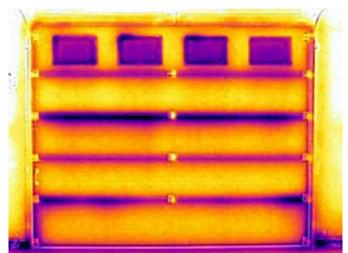

#### WHERE IS THE PROOF?

The infrared images below show a side-by-side comparison of a Midland ThermoGuard™ door, next to a competitor's polyurethane door. This was observed with the doors installed next to the other in the same location. The outside temperature was 0°F and the inside temperature was 55°F. The dark areas show where energy loss occurs.

THERMOGUARD™ DOOR