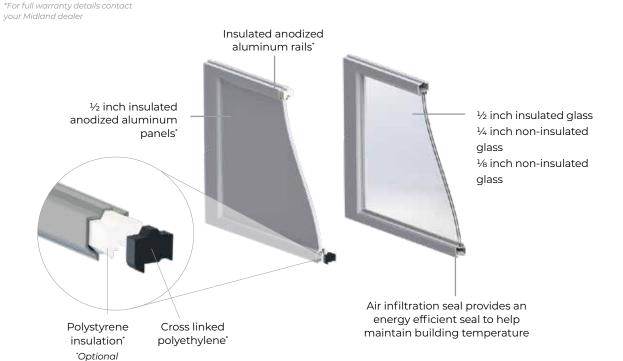

#### **GLASS**

#### **GLASS**

\*Tempered only. All

other glass is available in both tempered and