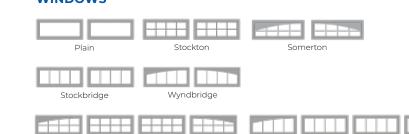

#### **WINDOWS**

durable, heat-repelling coating.

8-Piece Sunburst

9-Piece Sunburst