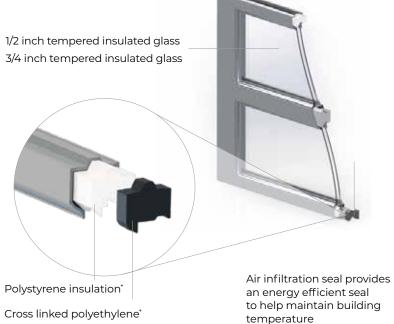

# WHY DO MIDLAND THERMOGUARD™ DOORS PERFORM BETTER?

TRUE THERMAL BREAK

Midland door sections utilize a true thermal break that minimizes energy loss between sections

MINIMAL AIR INFILTRATION

A flexible commercial-grade seal between the

SUPERIOR FIT

Midland door sections have tighter and more consistent section gaps

MOISTURE RESISTANT

Closed cell end dams help to keep moisture away from insulation

door sections minimizes air infiltration

STRUCTURAL RIGIDITY

Concealed full-height vertical center stiles and tailor-made custom end stiles provide structural rigidity

6 QU/

**QUALITY STEEL** 

Hot dipped galvanized steel, that is conditioned and embossed with a pebble texture for maximum durability