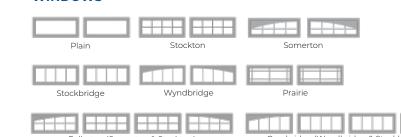

#### **WINDOWS**

durable, heat-repelling coating.

8-Piece Sunburst

9-Piece Sunburst