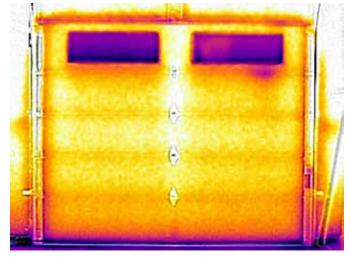

#### WHERE IS THE PROOF?

The infrared images below show a side-by-side comparison of a Midland ThermoGuard™ door, next to a competitor's polyurethane door. This was observed with the doors installed next to the other in the same location. The outside temperature was 0°F and the inside temperature was 55°F. The dark areas show where energy loss occurs.

THERMOGUARD™ DOOR

#### COMPETITOR'S POLYURETHANE DOOR