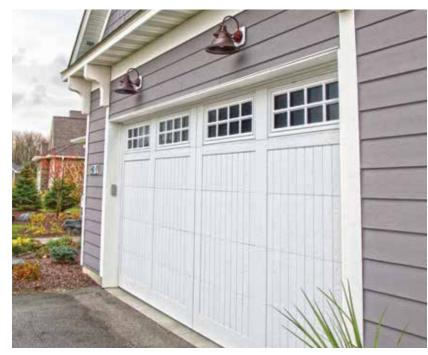

e® Solar Reflective Polyurethane Enamel, providing a durable, heat-repelling coating.



#### **HARDWARE**

Standard Straps Standard Handles Adirondack Pull Rings Adirondack Brackets

#### **COLORS**



\*Printed colors may not be accurate. Contact your local Midland dealer for exact color samples

#### **OVERLAY DESIGNS**



#### **WINDOWS**



**GLASS** 













\*Tempered only. All other glass is available

21 STEEL OVERLAY STEEL OVERLAY 22



## **Smooth & V-Groove**

#### CLASSIC LOOK OF REAL WOOD

Garage doors with superb energy efficiency and the charm of traditional carriage-house-style designs. Each design uses state-of-the-art weatherresistant wood composite Smart Trim® boards to create a distinguished and durable garage door.

\*Images may not depict current model options



#### **CHOOSE YOUR OPTIONS**

| SPECIFICATIONS                     | ThermoGuard™                                |
|------------------------------------|---------------------------------------------|
| <b>U-Factor</b><br>R-Value         | <b>0.14 18.0</b>                            |
| Foam/Insulate                      | Polyurethane                                |
| Thickness                          | 2 inches                                    |
| Exterior Steel                     | 27 gauge                                    |
| Interior Steel                     | 27 gauge                                    |
| Warranty* Excludes Springs  COLORS | Lifetime<br>Smart Trim:<br>Limited Warranty |
| White                              | •                                           |
| A