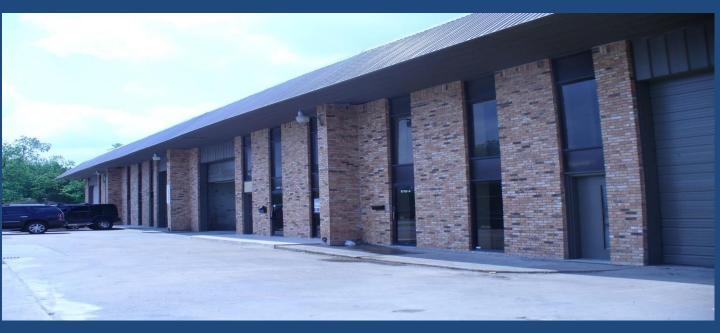

## 10115 Papalote

## **Property Highlights**

Built in 1984, this Northwest Houston property offers a strategic location with excellent access to US 290, Beltway 8, Hempstead Highway, and Gessner Road. This service center offers covered entry, and spaces ranging from 2,046 to 5,181 square feet.

Property Address: 10115 Papalote Street, Houston, TX 77041

**No. of Acres:** 1.35

**Total Building Size:** 13,327 sq. ft.

Access: Front load, grade level

Clear Height: 18'

**Bay Specks:** 12' X 14' **Power:** Three phase

Construction: Steel with brick veneer

Sprinkler System: No

Parking: 1 per 1000 sq. ft.

Additional Information: None

Leasing and Property Management Contact

281.955.1144 x 108

Cell: 832.441.4278

leasing@champion-management.com