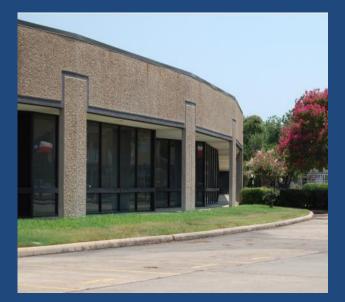

## 4210 Lockfield

Property Address: 4210 Lockfield Houston, TX 77092

## Total Building Size: 65,764 Square Feet

- Ample Parking on 4.7 Paved Acres
- High Fenced with Electronic Gate Access
- Grade level Doors and Truck Wells

**Location Description:** Northwest area conveniently located off Hwy 290/W.43rd Street/ between I-10 and Beltway 8 located within 15 minutes of downtown Houston