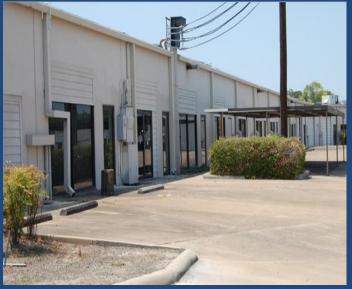

## 4210 Lockfield

Property Address: 4210 Lockfield Houston, TX 77092

## Total Building Size: 65,764 Square Feet

- Ample Parking on 4.7 Paved Acres
- High Fenced with Electronic Gate Access
- Grade level Doors and Truck Wells

**Location Description:** Northwest area conveniently located off Hwy 290/W.43rd Street/ between I-10 and Beltway 8 located within 15 minutes of downtown Houston