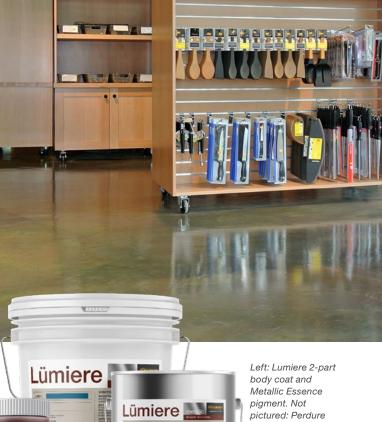

### Create gorgeous, highly-durable, designer floors with a contemporary look.

Lumiere Designer Metallic Epoxy from Düraamen is a decorative, deep-shine flooring system engineered to provide a uniquely beautiful, long-wearing, low-maintenance floor over concrete. It consists of our ultra-durable resin products and beautiful metallic color pigments.

Lumiere yeilds a deep mirror-like finish without the grinding and multiple application steps of polished concrete. A beautiful, trendy matte finish can also be created by using one of our satin top coats.