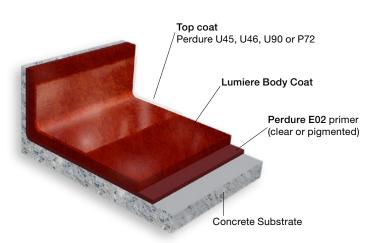

# Lumiere Designer Metallic Epoxy Flooring System

E02 primer and your choice of satin, gloss and/or

chemically resistant top coat.

В

Düraamen Engineered Products, Inc. 20 Haypress Road, Suite 323, Cranbury, NJ 08512 | 0 +1 973.230.1301 | duraamen.com