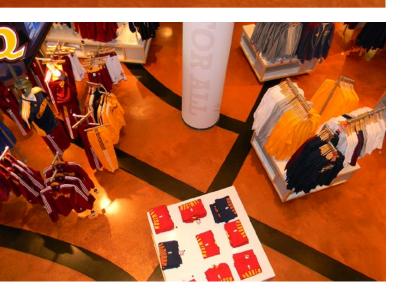

## Lumiere Designer Metallic Epoxy Flooring System

### Create gorgeous, highly-durable, designer floors with a contemporary look.

Lumiere Designer Metallic Epoxy from Düraamen is a decorative, deep-shine flooring system engineered to provide a uniquely beautiful, long-wearing, low-maintenance floor over concrete. It consists of our ultra-durable resin products and beautiful metallic color pigments.

#### **Designed to be Beautiful**

- > Breathtaking deep-shine appearance
- > Single or multicolor installation
- Get creative or match decor through color mixing; or use our suggested color combinations
- > Completely seamless for wall-to-wall beauty