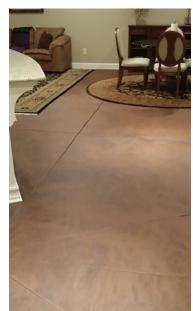

Lumiere yeilds a deep mirror-like finish without the grinding and multiple application steps of polished concrete. A beautiful, trendy matte finish can also be created by using one of our satin top coats.

#### **Designed to be Beautiful**

- > Breathtaking deep-shine appearance
- > Single or multicolor installation
- Get creative or match decor through color mixing; or use our suggested color combinations
- > Completely seamless for wall-to-wall beauty