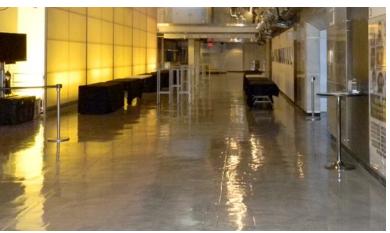

Lumiere yeilds a deep mirror-like finish without the grinding and multiple application steps of polished concrete. A beautiful, trendy matte finish can also be created by using one of our satin top coats.

#### **Engineered to Perform**

- > Moisture resistant
- > Stain resistant
- > Wear, impact and abrasion resistant
- > UV resistant so colors won't fade