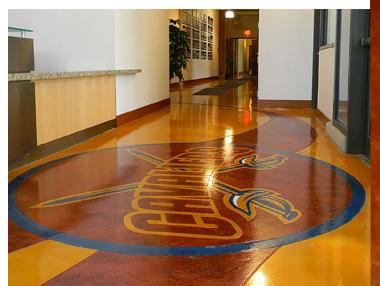

## Lumiere Designer Metallic Epoxy Flooring System

### Create gorgeous, highly-durable, designer floors with a contemporary look.

Lumiere Designer Metallic Epoxy from Düraamen is a decorative, deep-shine flooring system engineered to provide a uniquely beautiful, long-wearing, low-maintenance floor over concrete. It consists of our ultra-durable resin products and beautiful metallic color pigments.

#### **Designed to be Beautiful**

- > Breathtaking deep-shine appearance
- > Single or multicolor installation
- Get creative or match decor through color mixing; or use our suggested color combinations
- > Completely seamless for wall-to-wall beauty