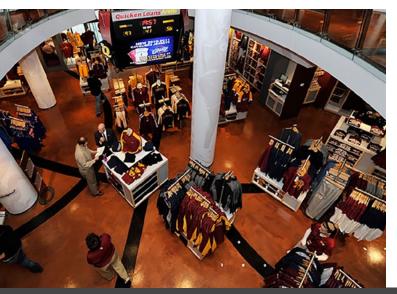

## Lumiere Designer Metallic Epoxy Flooring System

### Create gorgeous, highly-durable, designer floors with a contemporary look.

Lumiere Designer Metallic Epoxy from Düraamen is a decorative, deep-shine flooring system engineered to provide a uniquely beautiful, long-wearing, low-maintenance floor over concrete. It consists of our ultra-durable resin products and beautiful metallic color pigments.

#### **Designed to be Beautiful**

- > Breathtaking deep-shine appearance
- > Single or multicolor installation
- Get creative or match decor through color mixing; or use our suggested color combinations
- > Completely seamless for wall-to-wall beauty