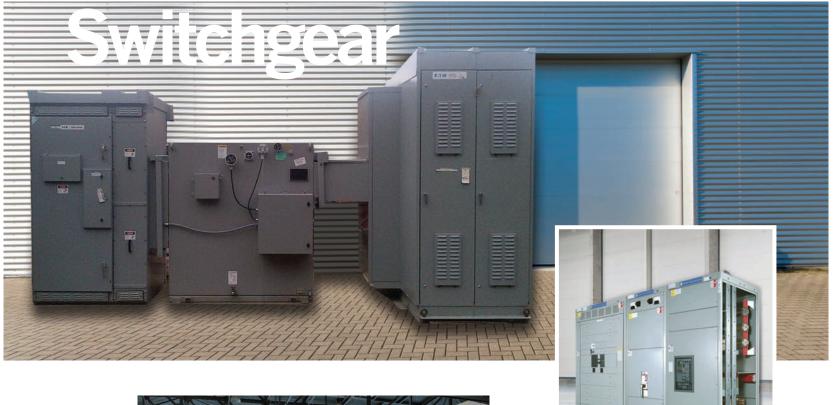

### Power **Distribution** /

From low voltage to medium voltage application, BCS provides power distribution products, customized power solutions, mimic panels and power monitoring systems for industrial and commercial construction projects. Our engineering services include short circuit coordination and arc flash studies, NYC Advisory Board drawings as well as point to point wiring diagrams for installation.