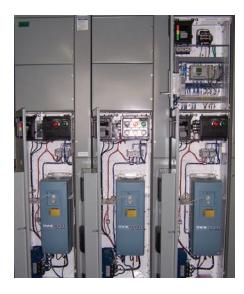

#### **HVAC**

BCS provides variable frequency drive systems, combination motor starters, heat trace systems and fully integrated motor control centers to the mechanical contractor and industrial market. Our expertise, customer service and quick delivery have made Benfield Control Systems a leader in providing motor control solutions.

#### CRITICAL POWER

BCS provides integrated power solutions for mission critical applications such as data centers, health care facilities and financial institutions. We provide PLC operated automatic transfer switchgear with custom HMI screens, UPS systems and redundant systems for Tier II-IV applications. Our engineering capabilities include software development for PLC/HMI, on-site commissioning, 24x7 support and the ability to integrate across multiple manufacturers to provide the most effective solution for our clients.