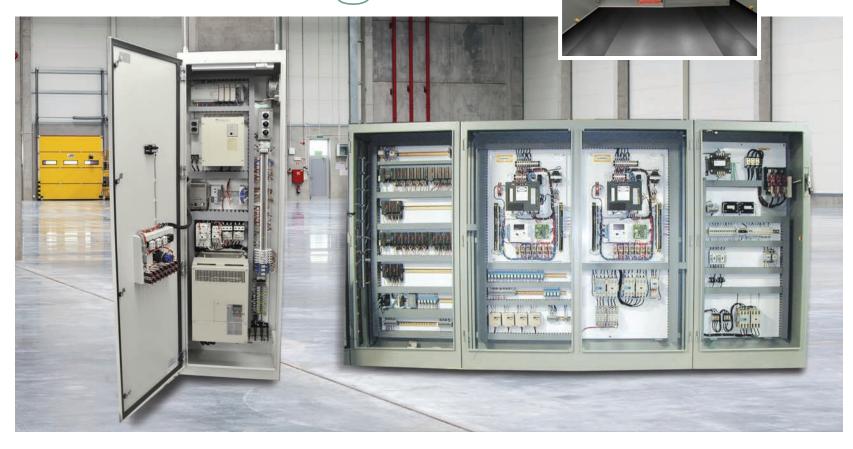

# The **Power** to Integrate

A recognized leader in integrating the many aspects of electrical control and power systems, Benfield Control Systems provides the power distribution products and custom designed control systems that meet the demanding needs of the industrial and construction market.

#### CONTROL

With a UL508A control panel assembly facility and an electrical engineering staff ready to assist with your application, Benfield designs, fabricates, develops PLC/HMI software, and commissions all equipment to assure complete compliance with each customer's specification.

### Power **Distribution** /

From low voltage to medium voltage application, BCS provides power distribution products, customized power solutions, mimic panels and power monitoring systems for industrial and commercial construction projects. Our engineering services include short circuit coordination and arc flash studies, NYC Advisory Board drawings as well as point to point wiring diagrams for installation.