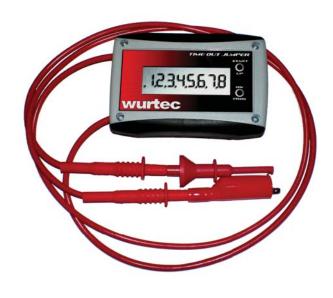

## Time Out Jumper

#### **Product Description**

Wurtec is proud to introduce our new patent pending time out jumper. It is just the tool you need to add an unprecedented level of safety to your company. Designed to "time out" after a user defined period of time, it prevents elevators from running with circuits mistakenly jumped out. You can even electronically assign these jumpers to the appropriate personnel. The small and versatile time out jumper will not only protect your technicians but also the riding public.

#### **Key Features**

- Flashing LCD screen to warn when time is running out. 5 minute warning. A reset of the timer is possible.
- Programmable time duration
- Max voltage is 250 V AC/DC, 8 amps
- Thru mini USB port you can program SERIAL NUMBERS for identification and your NAME for personalization. Works with WIndows XP and Vista.