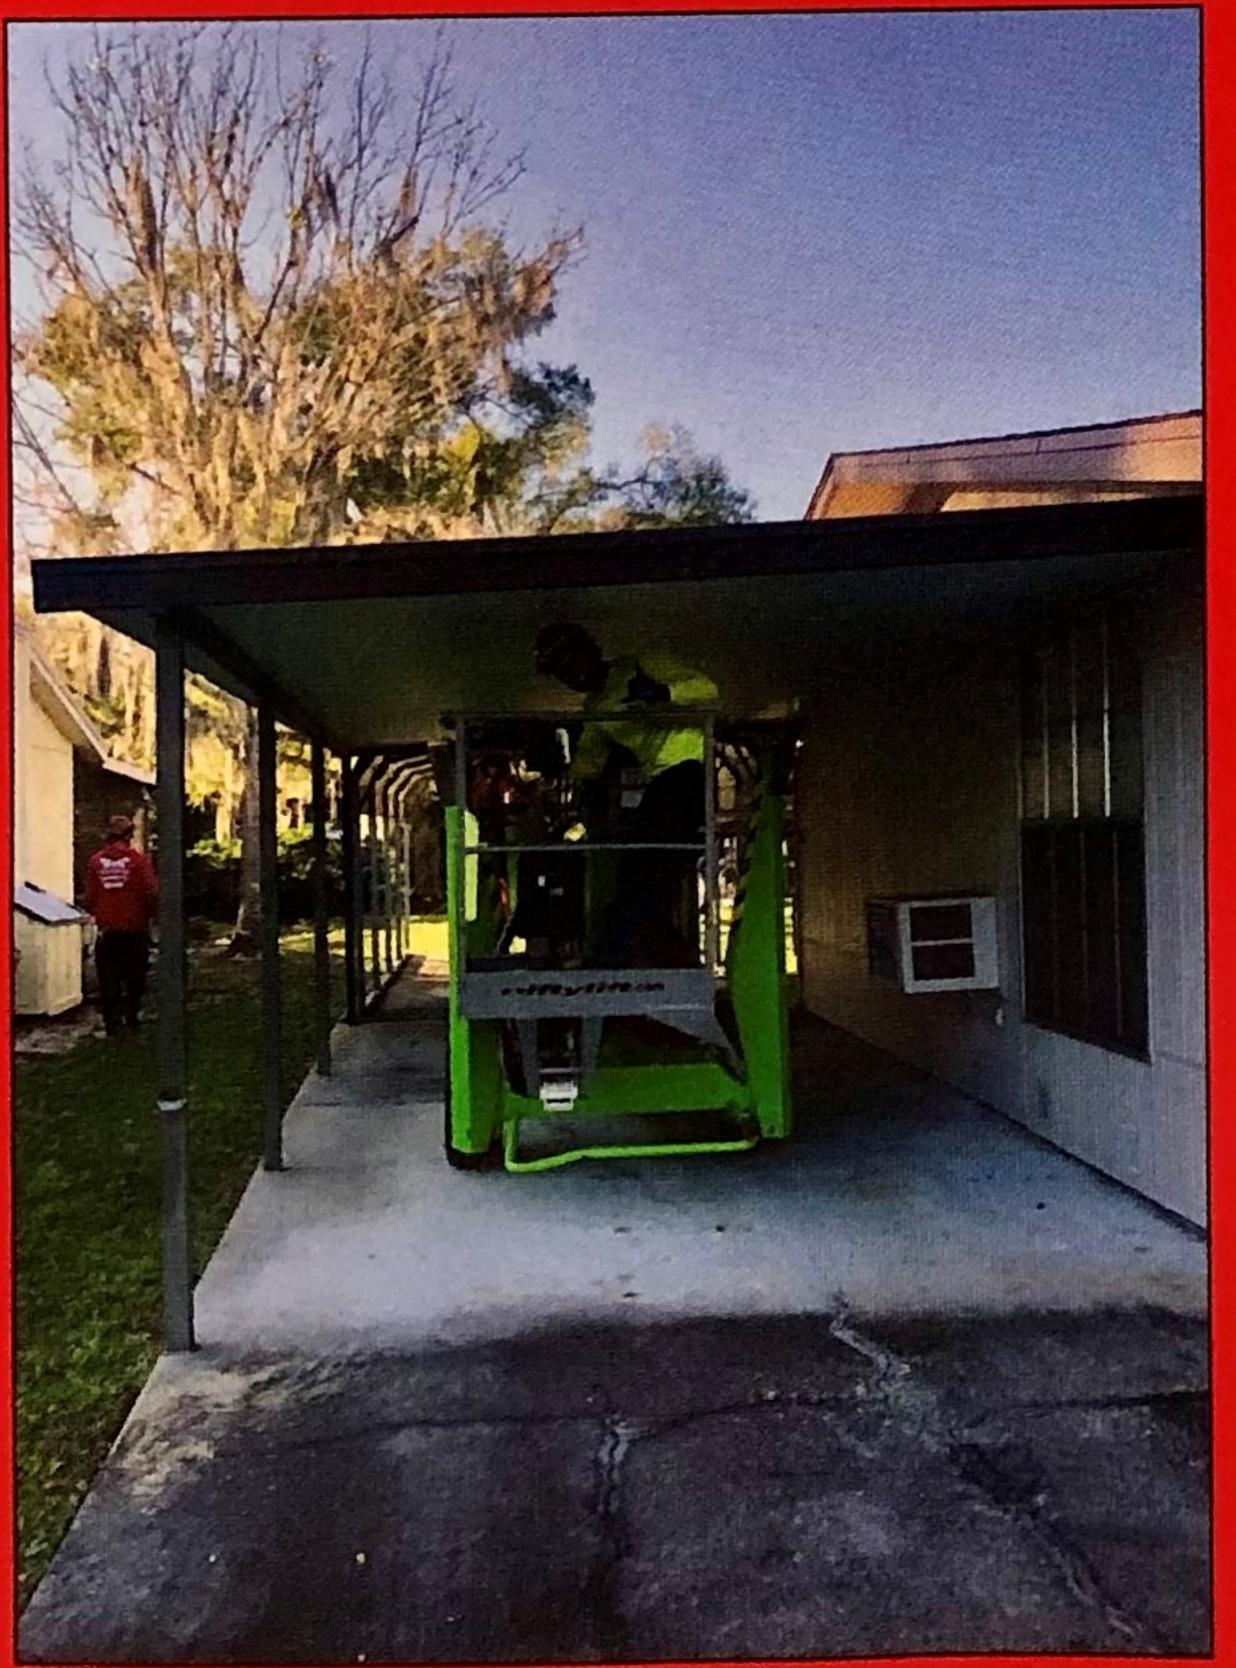

# Joe's Tree and Tractor Services, Inc.

YOU FOR

TES AND

KING-US

From trimming to hauling, clean-up to crane work, we have the staff and equipment to get the job done right. **Right Now!** 

We Offert Tree Removal Stump Grinding Hazardous Tree Removal Debris Hauling Land Clearing

our Equipments Bucket Trucks/ Lifts • Cranes Dump Trucks Flatbed Trucks • Tractors Stump Grinders

time i'l

IN HIGHLANDS COUNTY

Hurricane Prep

Landscape & Sod

Proper Pruning

**Professional! 15 Years** Experience