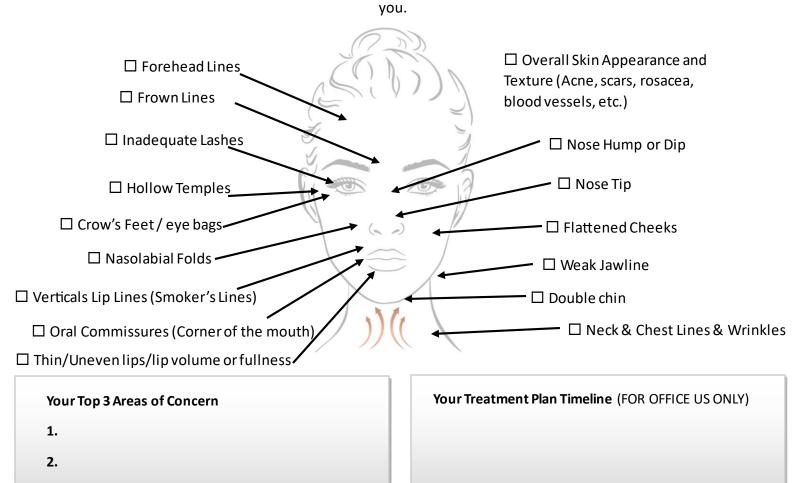

Select which areas of the face concern you on the diagram below,

By sharing how you see yourself, we can best evaluate your aesthetic goals and select an appropriate treatment for

3.