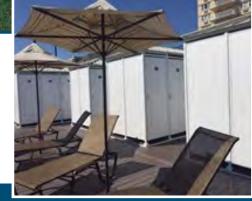

eners
- Available in 13 Different Models
- Residential/Commercial Application
- Modular in Design
- Easy Installation
- Limited Lifetime Warranty
- Custom Units Available Upon Request



# **Optional Accessories**



Roof Options: Louvers can be installed in two directions for privacy & airflow. Available in Flat Caps or Pergola end caps.



36" & 46" Single Roof Kits Available with 3 Pergolas 36" & 46" Double Roof Kits Available with 6 Pergolas

Shower Valve Trim Set: Removable Panel for Easy Access to plumbing



AVAILABLE AT:





### Single Enclosures

### Floor Plans

#### Cabana Enclosures

Standard Sizes: 36" x 36 x 88" 46" x 46" x 88"



## **Double Enclosures**

Standard Sizes: 36" x 68" x 88" 46" x 88" x 88"





#### Standard Sizes 46" x 130" x 88"



#### **Custom Cabanas**