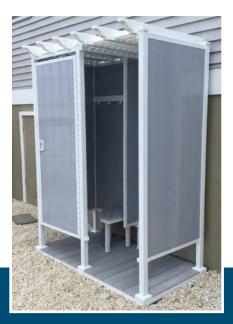

ecs
- High Grade UV Resistant Reinforced
  Vinyl
- Stainless Steel Fasteners
- Available in 13 Different Models
- Residential/Commercial Application
- Modular in Design
- Easy Installation
- Limited Lifetime Warranty
- Custom Units Available Upon Request



# **Optional Accessories**



Roof Options: Louvers can be installed in two directions for privacy & airflow. Available in Flat Caps or Pergola end caps.



36" & 46" Single Roof Kits Available with 3 Pergolas 36" & 46" Double Roof Kits Available with 6 Pergolas

Shower Valve Trim Set: Removable Panel for Easy Access to plumbing



AVAILABLE AT:





### Single Enclosures

### Floor Plans

#### Cabana Enclosures

Standard Sizes: 36" x 36 x 88" 46" x 46" x 88"



## **Double Enclosures**

Standard Sizes: 36" x 68" x 88" 46" x 88" x 88"





#### Standard Sizes 46" x 130" x 88"



#### **Custom Cabanas**