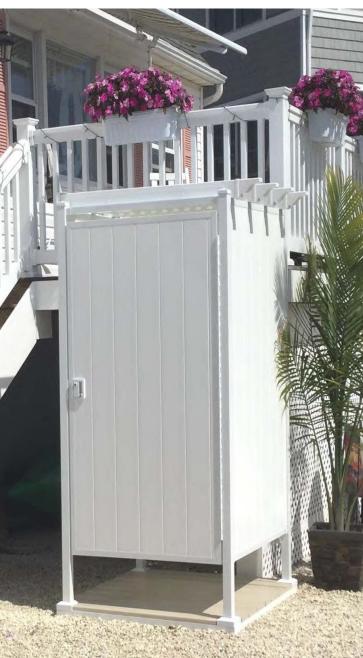

### Single Enclosures

#### Cabana Enclosures

Standard Sizes: 36" x 36 x 88" 46" x 46" x 88"