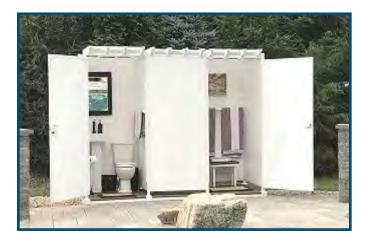

#### Cabana Enclosures

Standard Sizes: 36" x 36 x 88" 46" x 46" x 88"

## **Double Enclosures**

Standard Sizes: 36" x 68" x 88" 46" x 88" x 88"