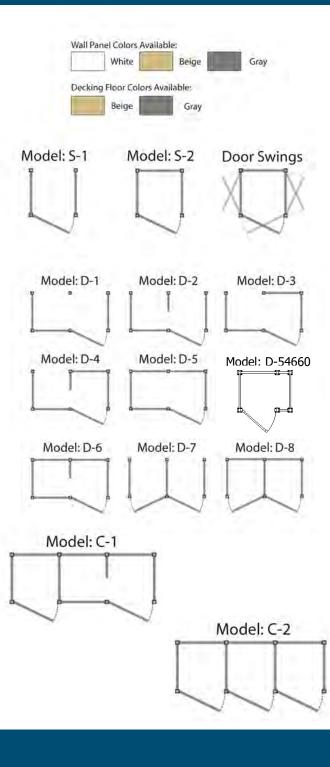

s
- High Grade UV Resistant Reinforced
  Vinyl
- Stainless Steel Fasteners
- Available in 13 Different Models
- Residential/Commercial Application
- Modular in Design
- Easy Installation
- Limited Lifetime Warranty
- Custom Units Available Upon Request



# **Optional Accessories**



Roof Options: Louvers can be installed in two directions for privacy & airflow. Available in Flat Caps or Pergola end caps.



36" & 46" Single Roof Kits Available with 3 Pergolas 36" & 46" Double Roof Kits Available with 6 Pergolas

Shower Valve Trim Set: Removable Panel for Easy Access to plumbing



AVAILABLE AT:





### Single Enclosures

### Floor Plans

#### Cabana Enclosures

Standard Sizes: 36" x 36 x 88" 46" x 46" x 88"



## **Double Enclosures**

Standard Sizes: 36" x 68" x 88" 46" x 88" x 88"





#### Standard Sizes 46" x 130" x 88"



#### **Custom Cabanas**