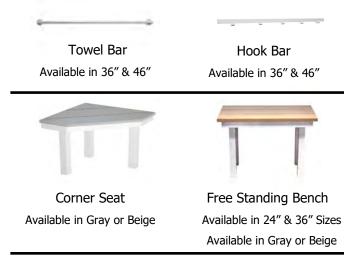

# **Optional Accessories**

Roof Options: Louvers can be installed in two directions for privacy & airflow. Available in Flat Caps or Pergola end caps.

36" & 46" Single Roof Kits Available with 3 Pergolas 36" & 46" Double Roof Kits Available with 6 Pergolas