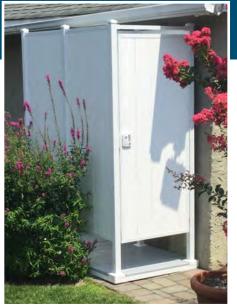

Avcon manufactures the highest quality outdoor shower and cabana enclosures for both residential and Commercial applications.

- Base, Posts, Headers & Door Frame are
  Aluminum
- Powder Coating meets AAMA 2604 Specs
- High Grade UV Resistant Reinforced
  Vinyl
- Stainless Steel Fasteners
- Available in 13 Different Models
- Residential/Commercial Application
- Modular in Design
- Easy Installation
- Limited Lifetime Warranty
- Custom Units Available Upon Request

### Single Enclosures

#### Cabana Enclosures

Standard Sizes: 36" x 36 x 88" 46" x 46" x 88"