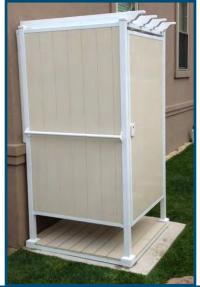

### Single Enclosures

#### Cabana Enclosures

Standard Sizes: 36" x 36 x 88" 46" x 46" x 88"