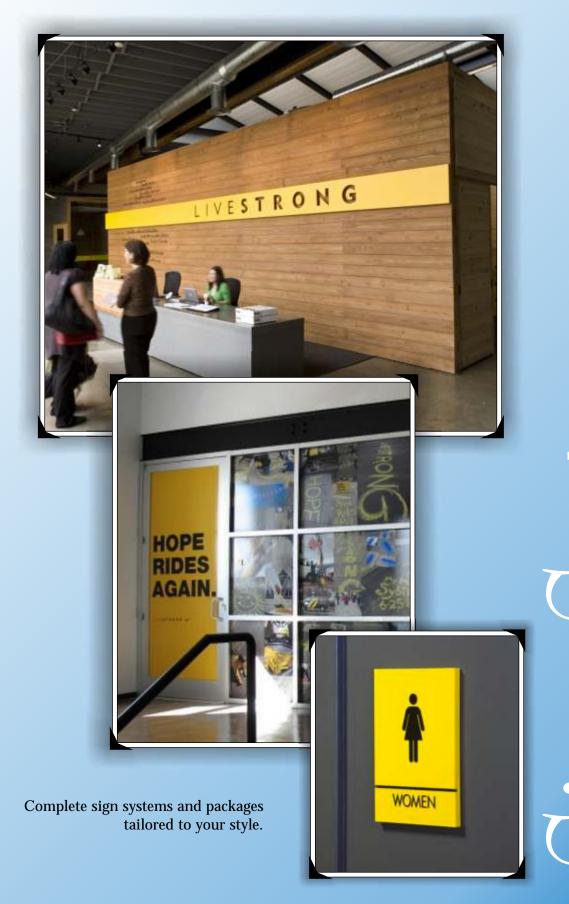

r backed up with acrylic





Flat cut out letters.



Sgn Crafters, Inc. • San Marcos, Texas



Internally illuminated monument sign with routed out copy backed with acrylic

Gold Leaf Lettering Mounted flush to face of Monument

Routed Logo and Lettering mounted off the face of Monument





Internally illuminated monument sign with routed out copy and push-thru acrylic

Sign Crafters, Inc. ∙San Marc⊙s, Texas







Six Flags Fiesta Texas

Sign Crafters, Inc. • San Marcos, Texas





GUESS factory store

AEROPOSTALE

FOOD COURT

GUEST SERVICES

M OUTLET 7

SONY

CONVERSE 7

FOSSIL7



Aluminum background with flat cut out graphics

3-D logo with pin mounted flat cut out letters

Calphalon (S)

Sandblasted sign

Tommy Bahama's

Aluminum Background

with Push-Through Illuminated Graphics



Sign Crafters, Inc. ∙San Marc⊙s, Texas





## Installation

Our own crews can install all types and sizes of signs.

# Service & Repair

Our service technicians are trained to diagnose problems quickly and to deliver fast, accurate service to get your sign back in working order.





Sgn Crafters, Inc. • San Marc⊙s, Texas



# PERRYELLIS

**UNDER ARMOUR** 

IZOD

At Sign Crafters we pay close attention to detail, insuring that your brand identity and corporate design standards are consistently met.



B U E N

Hall

Calvin Klein

Tommy Bahamás

Taks Fifth Avenue

Calphalon (S)
KITCHEN OUTLET

EdHardy

Sign Crafters, Inc. San Marcos, Texas





At Sign Crafters we are dedicated not only to quality workmanship, but to using many of the finest materials available has been a winning combina