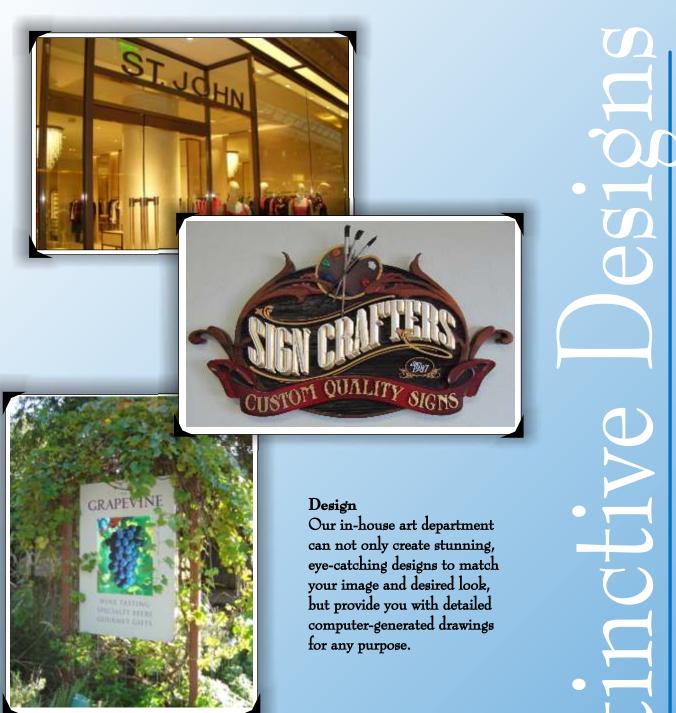

letters.



Sgn Crafters, Inc. • San Marcos, Texas



Internally illuminated monument sign with routed out copy backed with acrylic

Gold Leaf Lettering Mounted flush to face of Monument

Routed Logo and Lettering mounted off the face of Monument





Internally illuminated monument sign with routed out copy and push-thru acrylic

Sign Crafters, Inc. ∙San Marc⊙s, Texas







Six Flags Fiesta Texas

Sign Crafters, Inc. • San Marcos, Texas





GUESS factory store

AEROPOSTALE

FOOD COURT

GUEST SERVICES

M OUTLET 7

SONY

CONVERSE 7

FOSSIL7



Aluminum background with flat cut out graphics

3-D logo with pin mounted flat cut out letters

Calphalon (S)

Sandblasted sign

Tommy Bahama's

Aluminum Background

with Push-Through Illuminated Graphics



Sign Crafters, Inc. ∙San Marc⊙s, Texas





## Installation

Our own crews can install all types and sizes of signs.

# Service & Repair

Our service technicians are trained to diagnose problems quickly and to deliver fast, accurate service to get your sign back in working order.





Sgn Crafters, Inc. • San Marc⊙s, Texas



# PERRYELLIS

**UNDER ARMOUR** 

IZOD

At Sign Crafters we pay close attention to detail, insuring that your brand identity and corporate design standards are consistently met.



B U E N

Hall

Calvin Klein

Tommy Bahamás

Taks Fifth Avenue

Calphalon (S)
KITCHEN OUTLET

EdHardy

Sign Crafters, Inc. San Marcos, Texas





At Sign Crafters we are dedicated not only to quality workmanship, but to using many of the finest materials available has been a winning combination for producing customized signs of dis